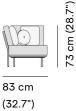

| FEATURES | modular system; connector       |
|----------|---------------------------------|
| OPTIONS  | protective cover; concept cover |

### Available in

FRAME - FINISHING







designed by Metrica Design Studio



## Suggested colour combinations



TE VANILLA 1



TC NEBBIA 2







### **Technical drawing**







176 cm (69.3")

#### Maintenance

To maintain and protect your Manutti pieces, we've developed a series of products that will guarantee their extended lifespan and your carefree enjoyment for many years to come.

- Manutti Care line kit
- <u>Cushion Boxes</u>
- Protective Covers







### More in this collection



### Matching collections