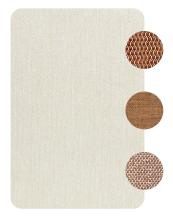

| FEATURES | modular system; connector       |
|----------|---------------------------------|
| OPTIONS  | protective cover; concept cover |

### Available in

FRAME - FINISHING







designed by Metrica Design Studio



## Suggested colour combinations



TE VANILLA 1



TC NEBBIA 2







### **Technical drawing**







176 cm (69.3")

#### Maintenance

To maintain and protect your Manutti pieces, we've developed a series of products that will guarantee their extended lifespan and your carefree enjoyment for many years to come.

- Manutti Care line kit
- <u>Cushion Boxes</u>
- Protective Covers







### More in this collection



### Matching collections