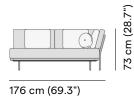

| FEATURES | modular system; connector       |
|----------|---------------------------------|
| OPTIONS  | protective cover; concept cover |

### Available in

FRAME - FINISHING







designed by Metrica Design Studio



## Suggested colour combinations



TE VANILLA 1



TC NEBBIA 2







### **Technical drawing**







176 cm (69.3")

#### Maintenance

To maintain and protect your Manutti pieces, we've developed a series of products that will guarantee their extended lifespan and your carefree enjoyment for many years to come.

- Manutti Care line kit
- <u>Cushion Boxes</u>
- Protective Covers







### More in this collection



### Matching collections