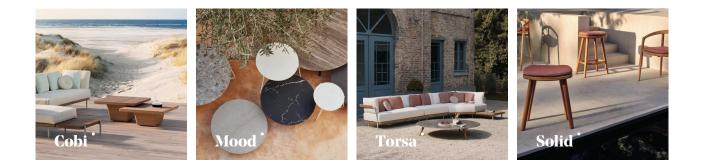

| FEATURES | modular system; connector       |
|----------|---------------------------------|
| OPTIONS  | protective cover; concept cover |

### Available in

FRAME - FINISHING







designed by Metrica Design Studio



## Suggested colour combinations



TE VANILLA 1



TC NEBBIA 2







### **Technical drawing**







176 cm (69.3")

#### Maintenance

To maintain and protect your Manutti pieces, we've developed a series of products that will guarantee their extended lifespan and your carefree enjoyment for many years to come.

- Manutti Care line kit
- <u>Cushion Boxes</u>
- Protective Covers







### More in this collection



### Matching collections