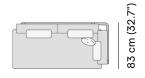

| FEATURES | modular system; connector       |
|----------|---------------------------------|
| OPTIONS  | protective cover; concept cover |

### Available in

FRAME - FINISHING







designed by Metrica Design Studio



## Suggested colour combinations



TE VANILLA 1



TC NEBBIA 2







### **Technical drawing**







176 cm (69.3")

#### Maintenance

To maintain and protect your Manutti pieces, we've developed a series of products that will guarantee their extended lifespan and your carefree enjoyment for many years to come.

- Manutti Care line kit
- <u>Cushion Boxes</u>
- Protective Covers







### More in this collection



### Matching collections