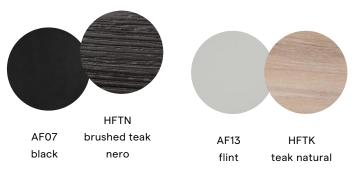

| FEATURES | modular system; connector       |
|----------|---------------------------------|
| OPTIONS  | protective cover; concept cover |

### Available in

FRAME - FINISHING







designed by Metrica Design Studio



## Suggested colour combinations



TE VANILLA 1



TC NEBBIA 2







### **Technical drawing**







176 cm (69.3")

#### Maintenance

To maintain and protect your Manutti pieces, we've developed a series of products that will guarantee their extended lifespan and your carefree enjoyment for many years to come.

- Manutti Care line kit
- <u>Cushion Boxes</u>
- Protective Covers







### More in this collection



### Matching collections