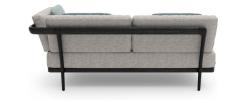

| FEATURES | modular system; connector       |
|----------|---------------------------------|
| OPTIONS  | protective cover; concept cover |

### Available in

FRAME - FINISHING







designed by Metrica Design Studio



## Suggested colour combinations



TE VANILLA 1



TC NEBBIA 2







### **Technical drawing**







176 cm (69.3")

#### Maintenance

To maintain and protect your Manutti pieces, we've developed a series of products that will guarantee their extended lifespan and your carefree enjoyment for many years to come.

- Manutti Care line kit
- <u>Cushion Boxes</u>
- Protective Covers







### More in this collection



### Matching collections