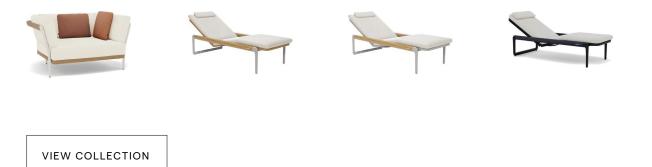

| FEATURES | modular system; connector       |
|----------|---------------------------------|
| OPTIONS  | protective cover; concept cover |

### Available in

FRAME - FINISHING







designed by Metrica Design Studio



## Suggested colour combinations



TE VANILLA 1



TC NEBBIA 2







### **Technical drawing**







176 cm (69.3")

#### Maintenance

To maintain and protect your Manutti pieces, we've developed a series of products that will guarantee their extended lifespan and your carefree enjoyment for many years to come.

- Manutti Care line kit
- <u>Cushion Boxes</u>
- Protective Covers







### More in this collection



### Matching collections